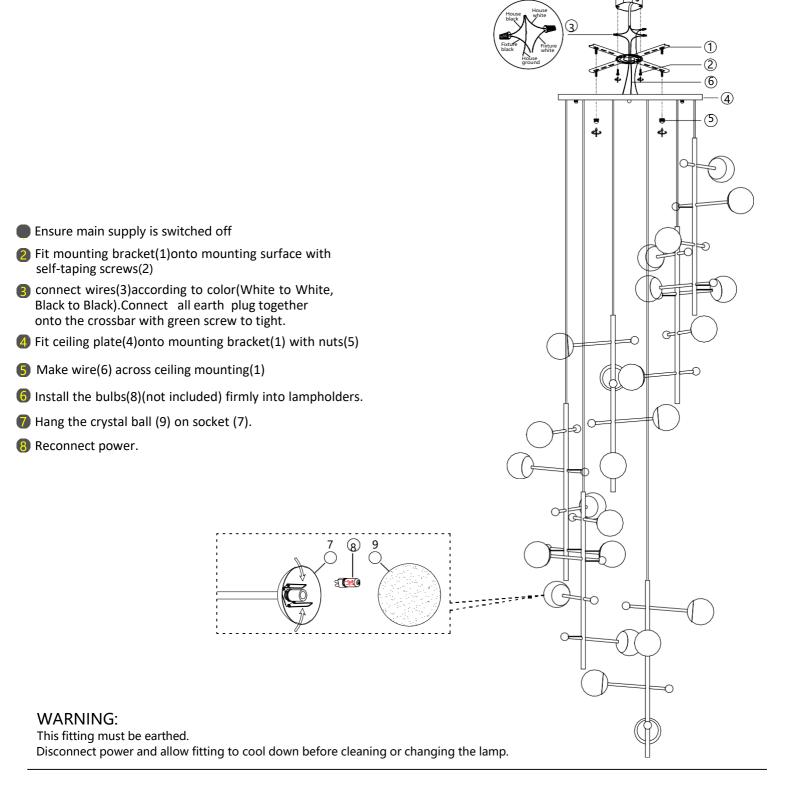

## START FROM HERE

- Make sure power is completely off at the fuse box.
- Have your fixture installed by a qualified licensed electrician
- Prepare everything in clear area.
- Wear gloves at all times during this installation.
- Read instructions carefully before you start assembly.
- keep this instruction sheet for future reference.